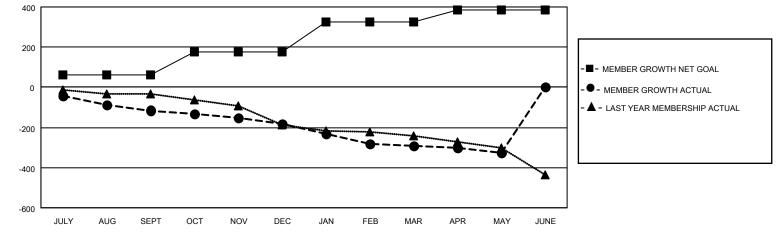

## GAT MONTHLY MEMBERSHIP PROGRESS REPORT

Multiple District 24

Results as of: 5/31/2021

LOCATION: VIRGINIA

| RESULTS FOR 2020-2021         QUARTER       NEW CLUB GOAL       NEW CLUBS       DROPPED CLUBS       QUARTER       MEMBER GROWTH NET GOAL       MEMBER GROWTH ACTUAL         JULY/AUG/SEPT       1       0       4       JULY/AUG/SEPT       60       91         OCT/NOV/DEC       1       0       0       0       OCT/NOV/DEC       115       119         JAN/FEB/MAR       3       0       7       JAN/FEB/MAR       150       66         APR/MAY/JUNE       0       0       0       87       87 | Members           RESULTS FOR 2020-2021          |  |  |  |
|---------------------------------------------------------------------------------------------------------------------------------------------------------------------------------------------------------------------------------------------------------------------------------------------------------------------------------------------------------------------------------------------------------------------------------------------------------------------------------------------------|--------------------------------------------------|--|--|--|
| JULY/AUG/SEPT 1 0 4<br>JULY/AUG/SEPT 60 91<br>OCT/NOV/DEC 1 0 0<br>JAN/FEB/MAR 3 0 7<br>APR/MAY/JUNE 0 0 0 0 0<br>GOALS AND ACTUAL NEW CLUBS CUMULATIVE<br>GOALS AND ACTUAL NEW CLUBS CUMULATIVE                                                                                                                                                                                                                                                                                                  |                                                  |  |  |  |
| OCT/NOV/DEC     1     0     0       JAN/FEB/MAR     3     0     7       JAN/FEB/MAR     150     66       APR/MAY/JUNE     0     0       GOALS AND ACTUAL NEW CLUBS CUMULATIVE                                                                                                                                                                                                                                                                                                                     | DROPPED<br>MEMBERS ACTUA<br>(including transfers |  |  |  |
| JAN/FEB/MAR 3 0 7<br>APR/MAY/JUNE 0 0 0 0 JAN/FEB/MAR 150 66<br>APR/MAY/JUNE 60 87<br>GOALS AND ACTUAL NEW CLUBS CUMULATIVE                                                                                                                                                                                                                                                                                                                                                                       | 182                                              |  |  |  |
| APR/MAY/JUNE 0 0 0 APR/MAY/JUNE 60 87 GOALS AND ACTUAL NEW CLUBS CUMULATIVE                                                                                                                                                                                                                                                                                                                                                                                                                       | 173                                              |  |  |  |
| GOALS AND ACTUAL NEW CLUBS CUMULATIVE                                                                                                                                                                                                                                                                                                                                                                                                                                                             | 153                                              |  |  |  |
| - CURRENT YEAR G                                                                                                                                                                                                                                                                                                                                                                                                                                                                                  | 108                                              |  |  |  |
|                                                                                                                                                                                                                                                                                                                                                                                                                                                                                                   |                                                  |  |  |  |
|                                                                                                                                                                                                                                                                                                                                                                                                                                                                                                   | ALS FOR NEW CLUBS                                |  |  |  |
| CURRENT YEAR A                                                                                                                                                                                                                                                                                                                                                                                                                                                                                    | CTUAL NEW CLUBS                                  |  |  |  |
| - A - LAST YEAR ACTU,                                                                                                                                                                                                                                                                                                                                                                                                                                                                             | L NEW CLUBS                                      |  |  |  |
|                                                                                                                                                                                                                                                                                                                                                                                                                                                                                                   |                                                  |  |  |  |
|                                                                                                                                                                                                                                                                                                                                                                                                                                                                                                   |                                                  |  |  |  |
|                                                                                                                                                                                                                                                                                                                                                                                                                                                                                                   |                                                  |  |  |  |